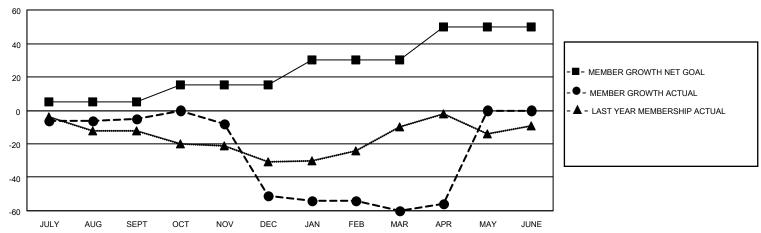

## MONTHLY MEMBERSHIP PROGRESS REPORT

LOCATION REP OF SOUTH AFRICA

District 410 W

| Clubs                 |               |           |               | Members               |                        |                         |                                                    |
|-----------------------|---------------|-----------|---------------|-----------------------|------------------------|-------------------------|----------------------------------------------------|
| RESULTS FOR 2022-2023 |               |           |               | RESULTS FOR 2022-2023 |                        |                         |                                                    |
| QUARTER               | NEW CLUB GOAL | NEW CLUBS | DROPPED CLUBS | QUARTER MEMI          | BER GROWTH NET<br>GOAL | MEMBER GROWTH<br>ACTUAL | DROPPED<br>MEMBERS ACTUAL<br>(including transfers) |
| JULY/AUG/SEPT         | 0             | 0         | 0             | JULY/AUG/SEPT         | 5                      | 43                      | 42                                                 |
| OCT/NOV/DEC           | 0             | 0         | 0             | OCT/NOV/DEC           | 10                     | 24                      | 67                                                 |
| JAN/FEB/MAR           | 1             | 0         | 0             | JAN/FEB/MAR           | 15                     | 39                      | 44                                                 |
| APR/MAY/JUNE          | 1             | 0         | 0             | APR/MAY/JUNE          | 20                     | 25                      | 20                                                 |

## GOALS AND ACTUAL MEMBERS CUMULATIVE

| DROPPED CLUBS: 0 |     | 37 CLUBS OF 56 ADDED 1 OR<br>MORE NEW MEMBERS | GENDER DISTRIBUTION                 |                           |  |
|------------------|-----|-----------------------------------------------|-------------------------------------|---------------------------|--|
|                  |     | NORE NEW WEINBERS                             | MALE<br>FEMALE                      | 511 (53.45%)              |  |
| DDODDED MEMBERS  |     |                                               | NON BINARY                          | 445 (46.55%)<br>0 (0.00%) |  |
| DROPPED MEMBERS  |     |                                               | PREFER NOT TO ANSWER 0 (0.00%)      |                           |  |
| DECEASED         | 15  |                                               |                                     | ,                         |  |
| CLUB CANCELLED   | 0   | CLICK HERE FOR CUMULATIVE                     | TOTAL FAMILY UNIT MEMBERS           | 229                       |  |
| OTHER            | 158 | MEMBERSHIP DATA                               |                                     |                           |  |
| TOTAL            | 173 |                                               | FAMILY MEMBERS PAYING HALF DUES 118 |                           |  |
|                  |     |                                               |                                     |                           |  |