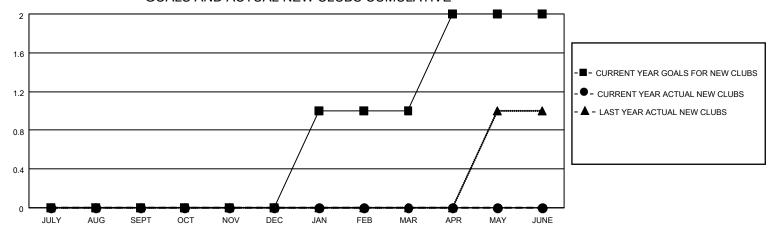

## MONTHLY MEMBERSHIP PROGRESS REPORT

LOCATION REP OF SOUTH AFRICA

District 410 W

| Clubs                 |               |           |               | Members               |                        |                         |                                                    |
|-----------------------|---------------|-----------|---------------|-----------------------|------------------------|-------------------------|----------------------------------------------------|
| RESULTS FOR 2022-2023 |               |           |               | RESULTS FOR 2022-2023 |                        |                         |                                                    |
| QUARTER               | NEW CLUB GOAL | NEW CLUBS | DROPPED CLUBS | QUARTER MEMI          | BER GROWTH NET<br>GOAL | MEMBER GROWTH<br>ACTUAL | DROPPED<br>MEMBERS ACTUAL<br>(including transfers) |
| JULY/AUG/SEPT         | 0             | 0         | 0             | JULY/AUG/SEPT         | 5                      | 43                      | 42                                                 |
| OCT/NOV/DEC           | 0             | 0         | 0             | OCT/NOV/DEC           | 10                     | 24                      | 67                                                 |
| JAN/FEB/MAR           | 1             | 0         | 0             | JAN/FEB/MAR           | 15                     | 39                      | 44                                                 |
| APR/MAY/JUNE          | 1             | 0         | 0             | APR/MAY/JUNE          | 20                     | 25                      | 20                                                 |

## GOALS AND ACTUAL NEW CLUBS CUMULATIVE